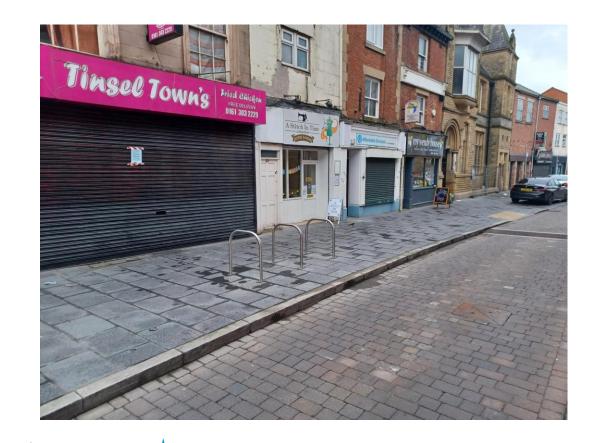

# Market St, Stalybridge

### **Market Street Update**

- Cycle stands and bins, installed Thursday 14 March
- Planters are due to be delivered this week
- Benches are due to be delivered at the end of March
- Canopy renovation works to commence 20<sup>th</sup> March (weather permitting)
- New bin store design agreed awaiting delivery
- 2 applications received for outside eateries